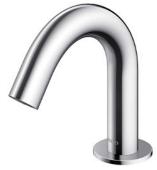

Touchless Soap Dispenser Deck Mounted

# TLK09001G

### **S**pecifications

Finish:ChromeSize:Dia 48 x 134D x 130H mmSoap Volume:1.2mlController:AC Operated (100-240V)Soap Type:Foam