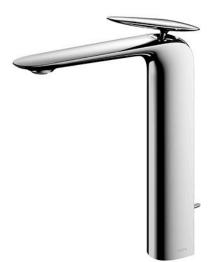

#### **FAUCETS**

ZA Series Single Lever Lavatory Faucet (w/ Pop-up Waste)

### **F**eatures

- Lightness and dignity in a natural shape for a timeless design
- Sharp edges, beauty of generous curves combines with the contrast of polished and hairline finishes in a modulated design which achieves a balance of a different order.
- An asymmetrical shaped like a small stone handle gives a beautiful aesthetic appearance at all angles with a rhythmically approach
- Easy Installation and Usage
- Long lasting, COMFORT GLIDE mechanism for a smooth operation
- The PVD finishes provides both beauty and strength, adding rich color to the bathroom space