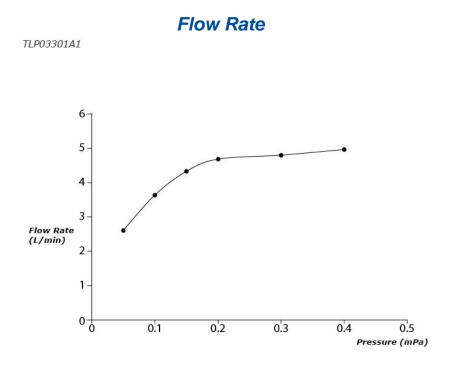

Lavatory Faucet (w/ Pop-up Waste)



# TLP03301A1

### **F**eatures

- Lightness and dignity in a natural shape for a timeless design
- Sharp edges, beauty of generous curves combines with the contrast of polished and hairline finishes in a modulated design which achieves a balance of a different order.
- An asymmetrical shaped like a small stone handle gives a beautiful aesthetic appearance at all angles with a rhythmically approach
- Easy Installation and Usage
- Long lasting, COMFORT GLIDE mechanism for a smooth operation
- The PVD finishes provides both beauty and strength, adding rich color to the bathroom space

# **S**pecifications

Material: Brass Water Pressure: 0.05MPa~1.0MPa

# Parts description



TLP03301A1 Single Lever Lavatory Faucet (w/ Pop-up Waste)



10052025

FAUCETS