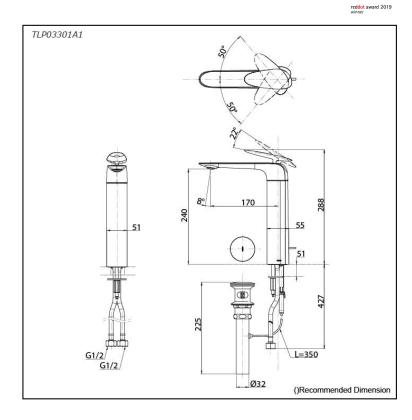

# TLP03301A1

# Parts description

TLP03301A1 Single Lever Lavatory Faucet (w/ Pop-up Waste)

10052025

FAUCETS