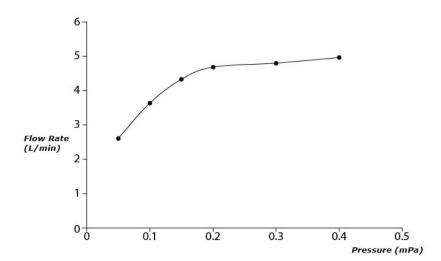

aucet (w/o Pop-up Waste)









### **B**eatures

- Lightness and dignity in a natural shape for a timeless design
- Sharp edges, beauty of generous curves combines with the contrast of polished and hairline finishes in a modulated design which achieves a balance of a different order.
- An asymmetrical shaped like a small stone handle gives a beautiful aesthetic appearance at all angles with a rhythmically approach
- Easy Installation and Usage
- Long lasting, COMFORT GLIDE mechanism for a smooth operation
- The PVD finishes provides both beauty and strength, adding rich color to the bathroom space

# Specifications

Material: Brass

Water Pressure: 0.05MPa~1.0MPa

## Parts description

TLP03302A1
Single Lever Lavatory Faucet (w/o Pop-up Waste)

**FAUCETS** 

#### Flow Rate

TLP03302A1