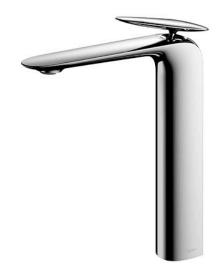

#### ZA Series Single Lever Lavatory Faucet (w/o Pop-up Waste)

### **B**eatures

- Lightness and dignity in a natural shape for a timeless design
- Sharp edges, beauty of generous curves combines with the contrast of polished and hairline finishes in a modulated design which achieves a balance of a different order.
- An asymmetrical shaped like a small stone handle gives a beautiful aesthetic appearance at all angles with a rhythmically approach
- Easy Installation and Usage
- Long lasting, COMFORT GLIDE mechanism for a smooth operation
- The PVD finishes provides both beauty and strength, adding rich color to the bathroom space