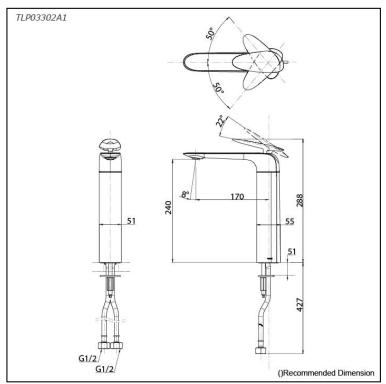

## Parts description

TLP03302A1
Single Lever Lavatory Faucet (w/o Pop-up Waste)

**FAUCETS** 