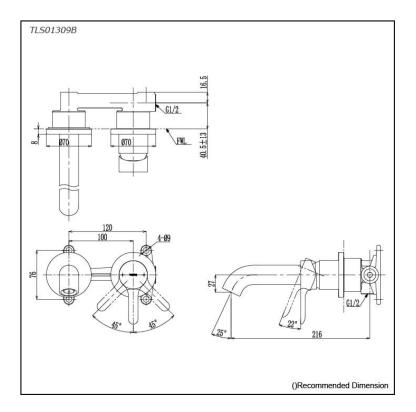

# TLS01309B

#### **Parts description**

• TLS01309B

Wall-Mount Single Lever Lavatory Faucet (Short Spout) w/o waste fitting

FAUCETS