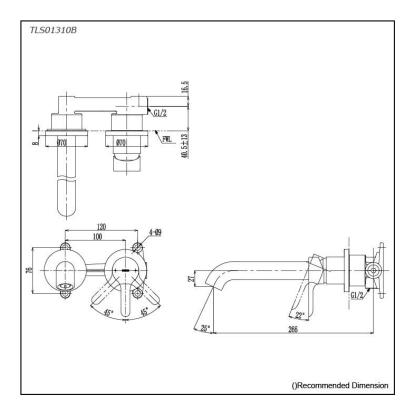

# **TLS01310B**

### arts description

TLS01310B

Wall-Mount Single Lever Lavatory Faucet (Long Spout) w/o waste fitting

24012025

FAUCETS