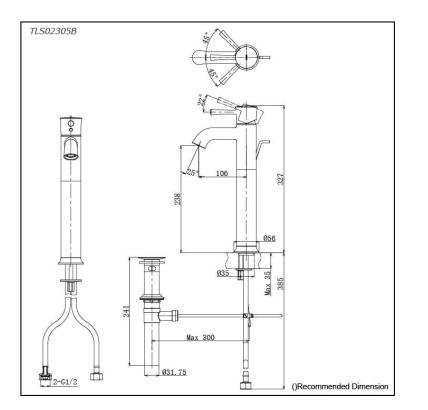

### Parts description

TLS02305B Single Lever Lavatory Faucet (Tall Vessel) (w/ Pop-up Waste)

FAUCETS