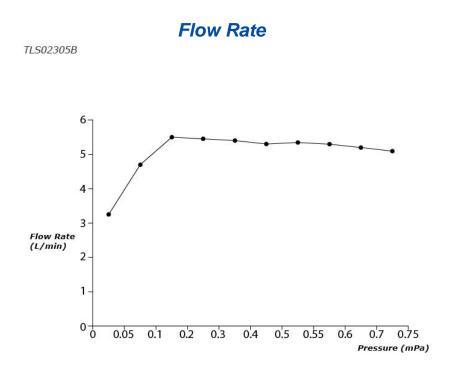

# **S**pecifications

| Finish:         | Chrome         |
|-----------------|----------------|
| Material:       | Brass          |
| Water Pressure: | 0.05MPa~1.0MPa |