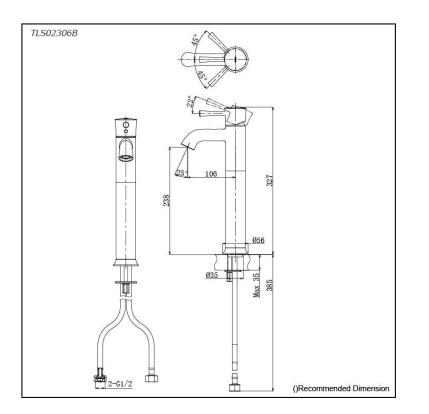

# TLS02306B

### Parts description

TLS02306B Single Lever Lavatory Faucet (Tall Vessel) (w/o Pop-up Waste)

FAUCETS