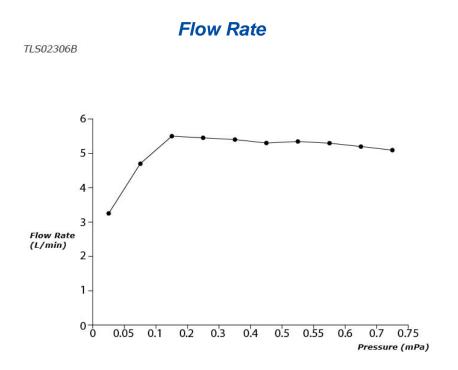

## **S**pecifications

| Finish:         | Chrome         |
|-----------------|----------------|
| Material:       | Brass          |
| Water Pressure: | 0.05MPa~1.0MPa |