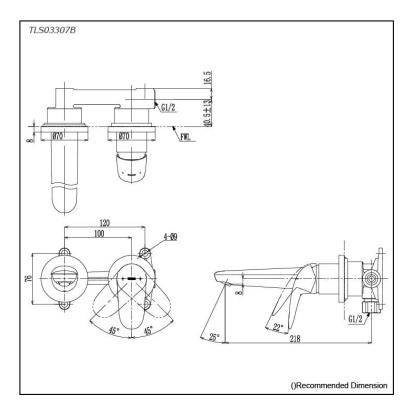

### **FAUCETS**

LC Series Wall-Mount Single Lever Lavatory Faucet (Short Spout) (w/o Pop-up Waste)

# **TLS03307B**

### arts description

TLS03307B

Wall-Mount Single Lever Lavatory Faucet (Short Spout) w/o waste fitting

24012025

FAUCETS