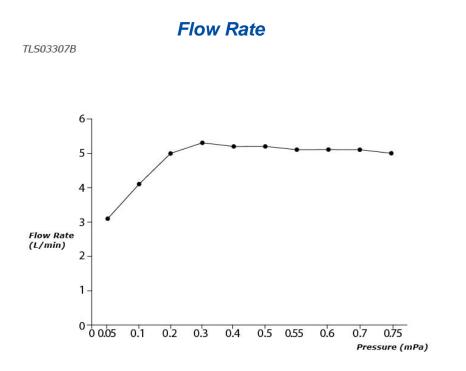

### **S**pecifications

| Finish:         | Chrome    |
|-----------------|-----------|
| Material:       | Brass     |
| Water Pressure: | 0.05MPa.1 |

Water Pressure: 0.05MPa~1.0MPa