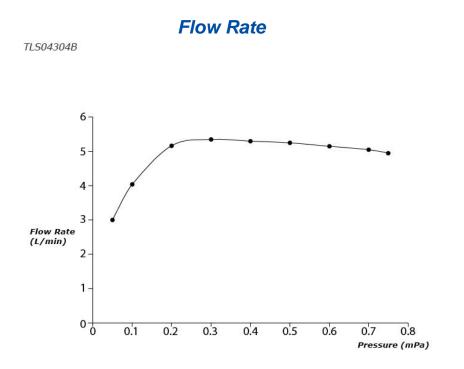

## **S**pecifications

| Finish:         | Chrome         |
|-----------------|----------------|
| Material:       | Brass          |
| Water Pressure: | 0.05MPa~1.0MPa |