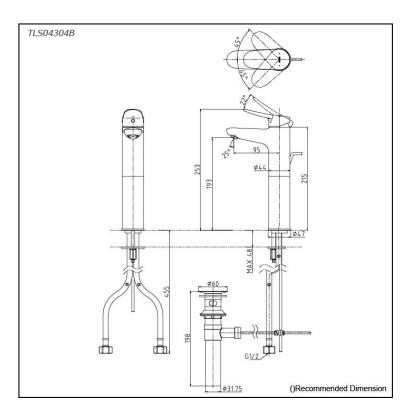

#### Parts description

TLS04304B Single Lever Lavatory Faucet (Semi-tall Vessel) (w/ Pop-up Waste)

FAUCETS