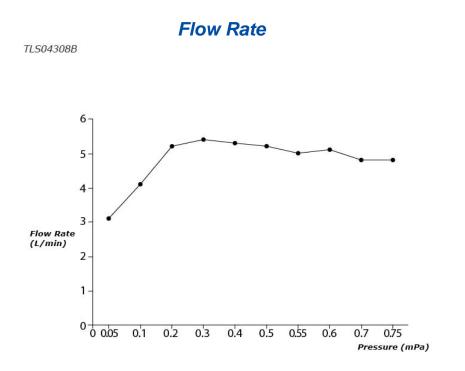

## TLS04308B

#### **S**pecifications

| Finish:         | Chrome         |
|-----------------|----------------|
| Material:       | Brass          |
| Water Pressure: | 0.05MPa~1.0MPa |