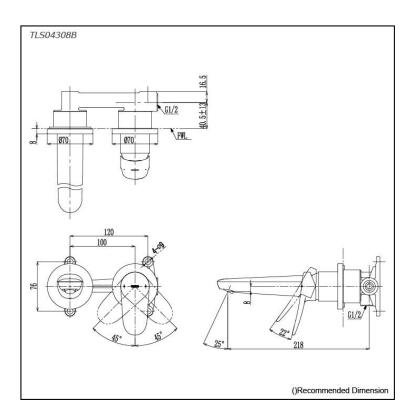

## TLS04308B

# arts description

 TLS04308B
Wall-Mount Single Lever Lavatory Faucet (Short Spout) w/o waste fitting

03052025

FAUCETS