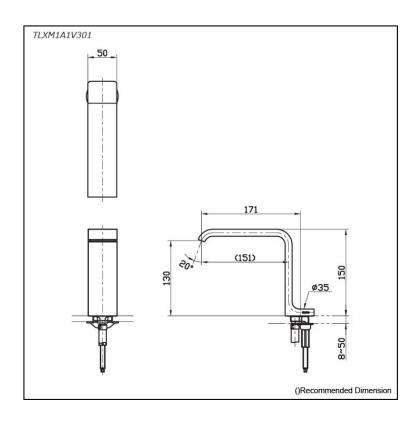

# Parts description

TLXM1A1V301

Thermostat Lavatory Faucet w/o Pop-Up Waste (Items to be purchased seperately) (SMA Cartridge)

- PRL100 Power Unit Box
- Junction Cable PZ6084 (10m) or PZ6080 (0.5m)