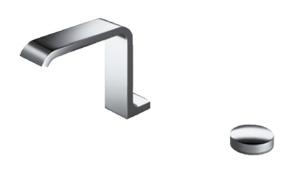

#### NEOREST Lavatory Faucet

### **P**eatures

- Cascade water flow
- 7 step temperature control
- Light changes with temperature setting
- Durable finishes
- Brass valve bodies
- Shape Memory Alloy(SMA) Thermostatic Mixing Valve changes water temperature instaneously and accurately

## Specifications 5 4 1

Finish: Nickel Chrome
Power Rating: AC100~240V

Water Usage: 6L/min~9L/min (Adjustable)

Water Pressure: 0.07MPa~1.0MPa