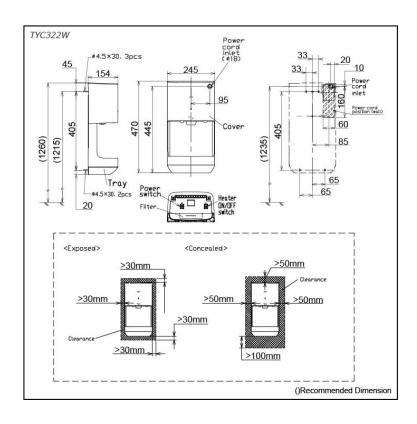

## pecifications

245W x 154D x 470H mm Size: Heater On : 605 ~ 675W Heater Off : 380 ~ 440W AC220 ~ 240V Power Consumption:

**Drying Time:** 5 ~ 9 sec Weight: 3.6kg Noise Level: 59dB Drain Tank: 0.7L Material: Plastic (PP)