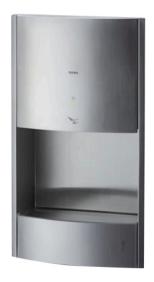

High Speed Hand Dryer (Wall Embedded Type)

## **F**eatures

- Dry your hands with no contact or waste
- A high-speed air jet blwos water droplets off the hands in an instant
- A wide nozzle blows air that covers the entire surface area of the hands
- The stainless-steel exterior provides a highend design feature - Low energy consumption
- A water tray catches water droplets to prevent wet floors

## Parts description

High Speed Hand Dryer (Wall Embedded Type)