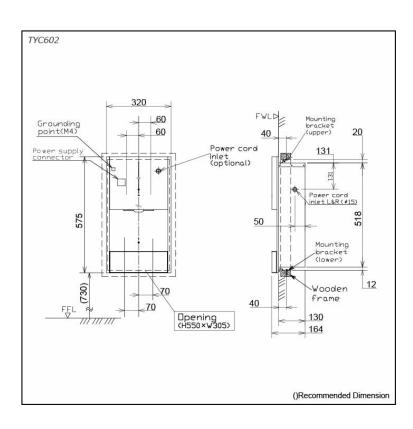

## Specifications 5

Size: 320W x 164D x 575H mm Heater On : 605 ~ 675W Heater Off : 380 ~ 440W AC220 ~ 240V Power Consumption:

**Drying Time:** 5 ~ 9 sec Weight: 7.6kg Noise Level: 59dB Drain Tank: 0.95L Material: SUS