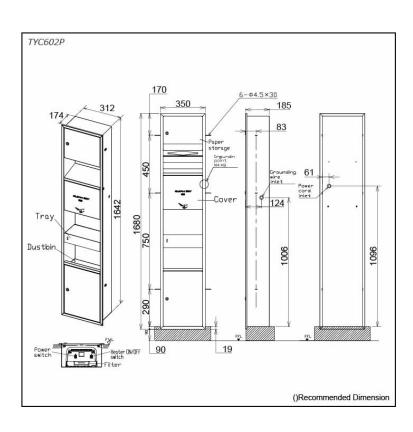

## pecifications

350W x 185D x 1680H mm Size: Heater On : 605 ~ 675W Heater Off : 380 ~ 440W AC220 ~ 240V Power Consumption:

**Drying Time:** 5 ~ 9 sec Weight: 22kg 59dB Noise Level: Drain Tank: 0.95L Material: SUS

## Parts description

High Speed Hand Dryer w/ Paper Dispenser & Waste Bin (Wall Embedded Type)

Metallic Silver