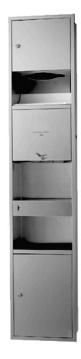

High Speed Hand Dryer w/ Paper Dispenser & Waste Bin (Wall Embedded Type)

## eatures

- A high-speed air jet blows water droplets off the hands in an instant
- A wide nozzle blows air that covers the entire surface area of the hands
- The stainless-steel exterior provides a highend design feature - Low energy consumption
- A water tray catches water droplets to prevent wet floors
- Low energy consumption

## Parts description

High Speed Hand Dryer w/ Paper Dispenser & Waste Bin (Wall Embedded Type)

Metallic Silver