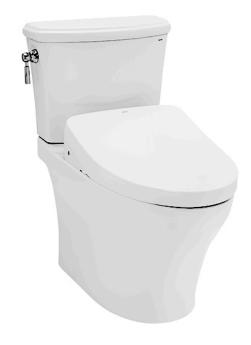

## CLOSE COUPLED TOILET with WASHLET S7

## **F**eatures

- Stylish design, high profile Close Coupled Toilet
- TORNADO FLUSH for powerful flushing effect with less amount of water
- CEFIONTECT Technology: super smooth, ion barrier glazing for a clean toilet bowl
- RIMLESS DESIGN bowl ensures easy cleaning and ultimate hygiene
- **Dual Flush System**
- WATER SAVING

#### C769CEMA

Elongated Close Coupled Toilet (S-Trap) (Rough-in 305) Close Coupled Toilet with Concealed feature, hiding all wiring inside the bowl

S986GEMA Tank & Lid w/ Tank Trim