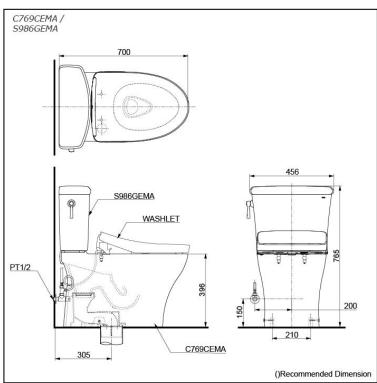

# pecifications

Flush system: TORNADO FLUSH

Water Use: 4.0L / 3.0L Rough-in: 305 mm Bowl Shape: Elongated

Water Pressure: 0.05MPa~0.70MPa 456Wx700Dx765H mm

#### C769CEMA

Elongated Close Coupled Toilet (S-Trap) (Rough-in 305) Close Coupled Toilet with Concealed feature, hiding all wiring inside the bowl

S986GEMA Tank & Lid w/ Tank Trim