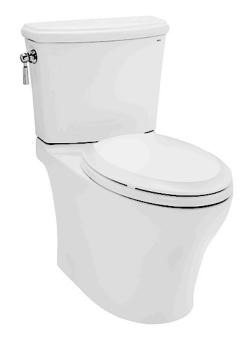

#### CLOSE COUPLED TOILET

### **F**eatures

- Stylish design, high profile Close Coupled Toilet
- TORNADO FLUSH for powerful flushing effect with less amount of water
- CEFIONTECT technology: super smooth, ion barrier glaze for a clean
- RIMLESS DESIGN bowl ensures easy cleaning and ultimate hygiene
- **Dual Flush System**
- WATER SAVING