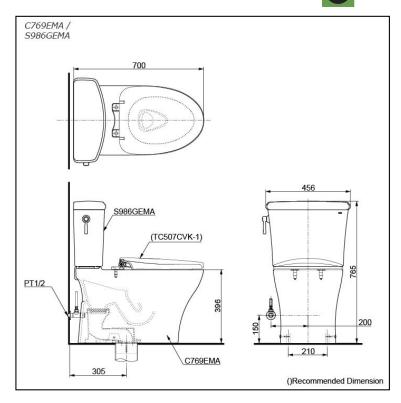

### C769EMA / S986GEMA

# Specifications 5 4 1

TORNADO FLUSH Flush system:

Water Use: 4.0L / 3.0L Trap Type: S-Trap Rough-in: 305 mm Bowl Shape: Elongated

Water Pressure: 0.05MPa~0.70MPa 456Wx700Dx765H mm

# Parts description

Seat & Cover is not included. Stop Valve & Flexible Hose is included.

- **C769EMA** Close Coupled Toilet w/ Connector
- S986GEMA Tank & Lid w/ Tank Trim