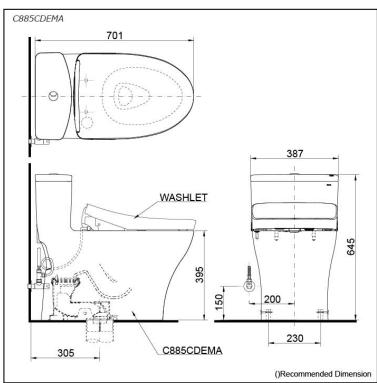

# pecifications

TORNADO FLUSH Flush system:

Water Use: 4.0L / 3.0L Trap Type: S-Trap Rough-in: 305 mm Bowl Shape: Elongated

Water Pressure: 0.05MPa~0.70MPa 387Wx701Dx645H mm

#### C885CDEMA

One Piece Toilet w/ Connector and Floor Flange, Concealed Feature, hiding all wiring inside the bowl