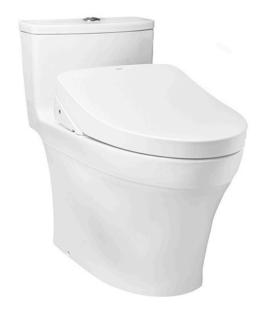

### ONE PIECE TOILET with WASHLET S7

### **F**eatures

- Stylish design, high profile One Piece Toilet
- TORNADO FLUSH for powerful flushing effect with less amount of water
- CEFIONTECT Technology: super smooth, ion barrier glazing for a clean toilet bowl
- RIMLESS DESIGN bowl ensures easy cleaning and ultimate hygiene
- **Dual Flush System**
- WATER SAVING

#### C885CDEMA

One Piece Toilet w/ Connector and Floor Flange, Concealed Feature, hiding all wiring inside the bowl