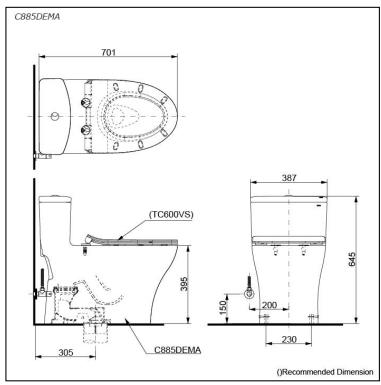

## **S**pecifications

Flush system: TORNADO FLUSH

Water Use: 4.0L / 3.0L
Trap Type: S-Trap
Rough-in: 305 mm
Bowl Shape: Elongated

Water Pressure: 0.05MPa~0.70MPa Size: 387Wx701Dx645H mm

# Parts description

Seat & Cover is **not included.** Stop Valve & Flexible Hose is **included.** 

C885DEMA
 One Piece Toilet w/ Connector and Floor Flange