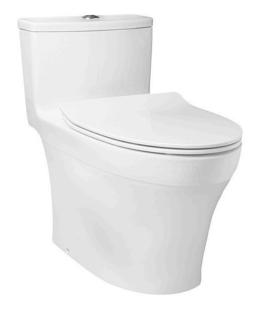

### ONE PIECE TOILET

### **P**eatures

- Stylish design, high profile One Piece Toilet
- TORNADO FLUSH for powerful flushing effect with less amount of water
- CEFIONTECT technology: super smooth, ion barrier glaze for a clean toilet bowl
- RIMLESS DESIGN bowl ensures easy cleaning and ultimate hygiene
- Dual Flush System
- WATER SAVING