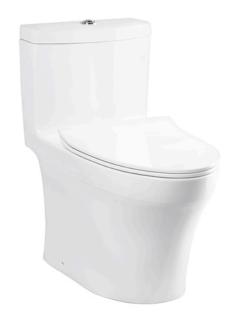

#### ONE PIECE TOILET

### 🖪 eatures

- Stylish design, high profile One Piece Toilet
- TORNADO FLUSH for powerful flushing effect with less amount of water
- CEFIONTECT Technology: super smooth, ion barrier glazing for a clean toilet bowl
- RIMLESS DESIGN bowl ensures easy cleaning and ultimate hygiene
- Dual Flush System
- WATER SAVING