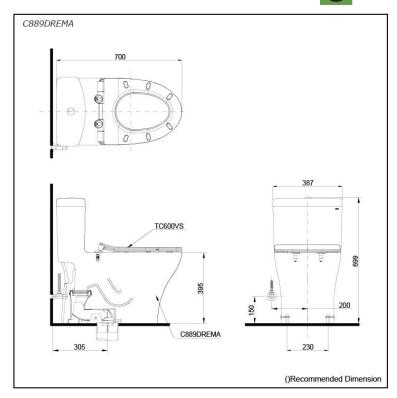

## **S**pecifications

Flush system: TORNADO FLUSH

Water Use: 4.0L / 3.0L
Trap Type: S-Trap
Rough-in: 305 mm
Bowl Shape: Elongated

Water Pressure: 0.05MPa~0.70MPa Size: 387Wx700Dx699H mm

# Parts description

Seat & Cover is **not included.** Stop Valve & Flexible Hose is **included.** 

C889DREMA
 One Piece Toilet w/ Connector

#### **Optional Parts**

- TC600VS Seat & Cover
- T53P100VR Floor Flange

White