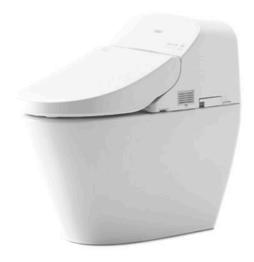

### **C971EMA TCF9433A**

#### Smart Toilet

## eatures

- Luxurious Toilet with WASHLET unit
- TORNADO Flushing for powerful flushing effect with less amount of water
- RIMLESS bowl design ensures easy cleaning and ultimate hygiene
- CEFIONTECT prevents debris on toilet surface
- Fully equipped with comfortable rear, front, and oscillating cleansing functions
- Auto lid opening and closing function
- Auto Flushing Function
- PREMIST water is sprayed inside the toilet bowl to make it difficult for dirt to adhere

# Parts description

**C971EMA** 

Water Closet Bowl (S-Trap) (Rough-in 305)

TCF9433A WASHLET Unit

White