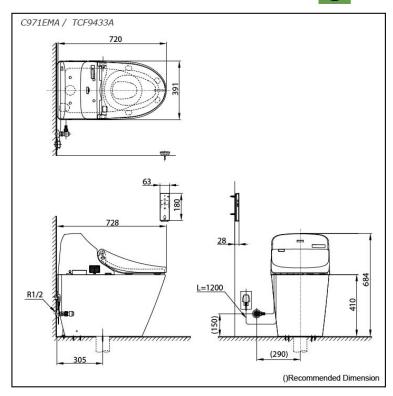

# **S**pecifications

TORNADO FLUSH Flush System:

Water Use: 4.0L / 3.0L Rough-in: 305mm

Water Pressure: 0.05MPa~0.75MPa 220~240V , 50/60Hz , 267~312W Power Rating:

Length of Power 1.2m Cord:

Material: Bowl - Ceramic

Seat & Cover - Plastic

391W x 728D x 684H mm