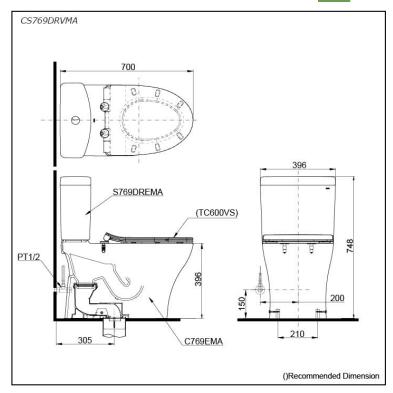

## Specifications 5 4 1

TORNADO FLUSH Flush system:

Water Use: 4.0L / 3.0L Trap Type: S-Trap Rough-in: 305 mm Bowl Shape: Elongated

Water Pressure: 0.05MPa~0.70MPa 396Wx700Dx748H mm

# Parts description

Seat & Cover is not included. Stop Valve & Flexible Hose is included.

- CS769DRVMA
- Close Coupled Toilet

  C769EMA
- Close Coupled Bowl w/ Connector
- S769DREMA Close Coupled Tank

#### **Optional Parts**

- TC600VS Slim Seat & Cover (PP)
- T53P100VR Floor Flange

White