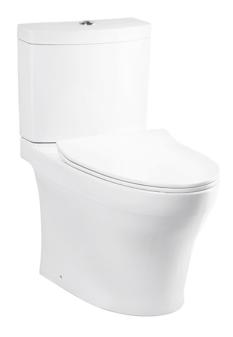

### CLOSE COUPLED TOILET

### **F**eatures

- Stylish design, high profile Close Coupled Toilet
- TORNADO FLUSH for powerful flushing effect with less amount of water
- **CEFIONTECT Technology:** super smooth, ion barrier glazing for a clean toilet bowl
- RIMLESS DESIGN bowl ensures easy cleaning and ultimate hygiene
- **Dual Flush System**
- WATER SAVING