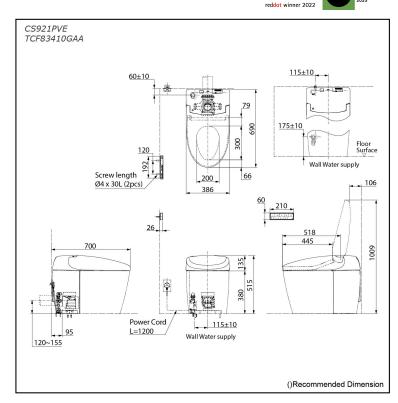

### CS921PVE/ **TCF83410GAA**

## Specifications 5 4 1

Flush system: TORNADO FLUSH

Water Use: 5.01 / 3.01 Rough-in: 120~155 mm Bowl Shape: Elongated

0.05MPa~0.75MPa Water Pressure: 220~240V, 50/60Hz, 843~852W Power Rating:

Length of Power Cord: 1.2 m

Material: Bowl -Vitreous China

Seat & Cover -Plastic Remote Controller -Plastic

Size: 386Wx690Dx515H mm

# arts description

- Water Closet Bowl (P-Trap) (Rough-in 120~155)
- TCF83410GAA

White (#NW1)

**TOILETS** 