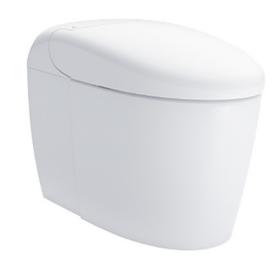

#### NEOREST RS Luxurious Smart Toilet

## eatures

- New TORNADO FLUSH uses less water to produce powerful streams of water that travels along a hairpin curve of new RIMLESS DESIGN bowl creating a 360 degree of cleaning power that washes every spot
- PREMIST, a fine spray of mist making it difficult for dirt to adhere
- EWATER+ keeps toilet bowl and nozzle clean by preventing bacterial with sanitizing
- Automatic operation: Lid opens, closes and toilet flushes when sensor is activated
- **HEATED SEAT with temperature control**
- Auto powerful DEODORIZER activates after every usage
- Adjustable WARM AIR DRYING
- Hybrid Ecology System WATER SAVING

Material: Bowl -Vitreous China

Seat & Cover -Plastic Remote Controller -Plastic

Size: 386Wx690Dx515H mm