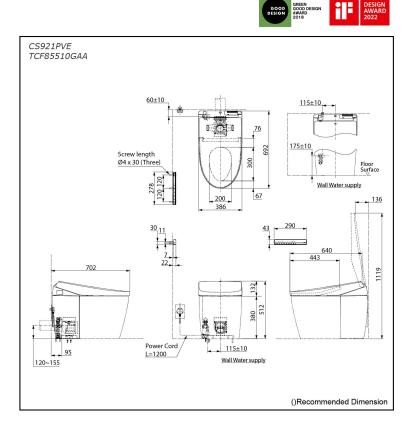

### CS921PVE / TCF85510GAA

## **S**pecifications

| Flush system:                                                | TORNADO FLUSH                                                                    |
|--------------------------------------------------------------|----------------------------------------------------------------------------------|
| Water Use:                                                   | 5.0L / 3.0L                                                                      |
| Rough-in:                                                    | 120~155 mm                                                                       |
| Bowl Shape:                                                  | Elongated                                                                        |
| Water Pressure:                                              | 0.05MPa~0.75MPa                                                                  |
| Power Rating:                                                | 220~240V, 50/60Hz,<br>846~854W                                                   |
| Length of Power Cord:                                        | 1.2 m                                                                            |
| Material:                                                    | Bowl -Vitreous China<br>Seat & Cover -Plastic<br>Remote Controller<br>-Aluminium |
| Size:                                                        | 386Wx692Dx512H mm                                                                |
| arts description                                             |                                                                                  |
|                                                              |                                                                                  |
| CS921PVE<br>Water Closet Bowl (P-Trap)<br>(Rough-in 120~155) |                                                                                  |
| TCF85510GAA                                                  |                                                                                  |