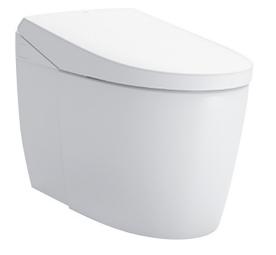

#### NEOREST AS Luxurious Smart Toilet

### CS921PVE / TCF85510GAA

# Features

- New TORNADO FLUSH uses less water to produce powerful streams of water that travels along a hairpin curve of new RIMLESS DESIGN bowl creating a 360 degree of cleaning power that washes every spot
- PREMIST, a fine spray of mist making it difficult for dirt to adhere
- EWATER+ not only keeps toilet bowl and nozzle clean by preventing bacterial with sanitizing effect but is also sprayed under the seat to prevent other accumulated waste, ensures a long-lasting cleanliness
- Automatic operation: Lid opens, closes and toilet flushes when sensor is activated
- AIR-IN WONDERWAVE uses air rich water droplets to produce comfortable cleaning sensation
- HEATED SEAT with temperature control
- Auto powerful DEODORIZER activates after every usage
- Adjustable WARM AIR DRYING
- Hybrid Ecology System
  WATER SAVING