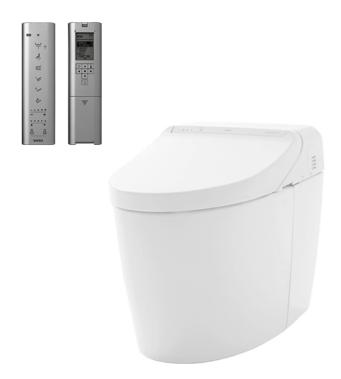

#### **NEOREST DH** Luxurious Smart Toilet

### eatures

- Luxury, elegant and seamless design
- Hybrid Ecology System
  WATER SAVING dual flush 4.0 / 3.0L - Minimum required water pressure only at 0.05MPa (Dynamic)
- New TORNADO FLUSH system. 360 degree cleaning power reaches every spot using less water from newly developed
- TORNADO FLUSH waterjet outlet is newly placed in hidden position to present a cleaner aesthetics
- **HEATED SEAT with temperature control**
- PREMIST, a fine spray of mist making it difficult for dirt to adhere
- EWATER+ keeps nozzle clean by preventing bacterial with sanitizing effect
- Auto powerful DEODORIZER activates after every usage
- Adjustable WARM AIR DRYING

## arts description

CS989PVE

Water Closet Bowl (P-Trap) (Rough-in 120~155)

TCF9575Z WASHLET unit

White (#NW1)