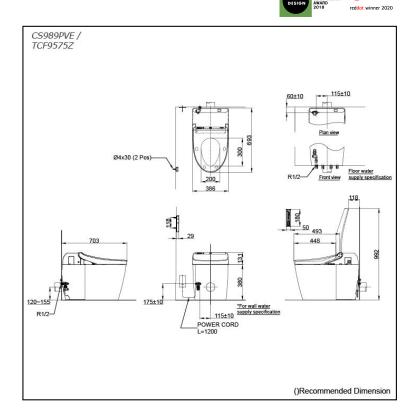

#### CS989PVE / **TCF9575Z**

# Specifications 5 4 1

TORNADO FLUSH Flush system:

Water Use: 4.0L / 3.0L Rough-in: 120~155 mm 0.05MPa~0.75MPa Water Pressure: Power Rating: 220~240V, 50/60Hz,

820~828W

Length of Power Cord: 1.2 m

Material:

Bowl -Vitreous China Seat & Cover -Plastic Remote Controller

-Aluminium

386Wx693Dx511H mm