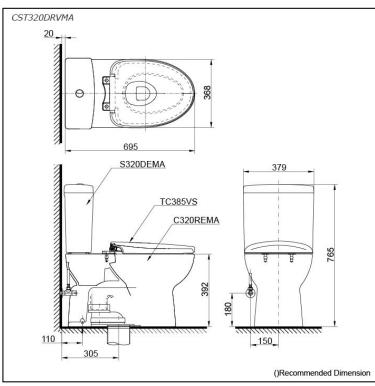

# Specifications 5

Flush system: Siphon Water Use: 5.0L / 3.0L Trap Type: S-Trap Rough-in: 305 mm Bowl Shape: Elongated

Water Pressure: 0.05MPa~0.75MPa 379Wx695Dx763H mm

# Parts description

Seat & Cover is **included.** Stop Valve & Flexible Hose is **included.** 

- CST320DRVMA
  Close Coupled Toilet
   C320REMA

  - Close Coupled Bowl w/ Connector
  - S320DEMA
  - Close Coupled Tank
    TC385VS

  - Soft Close Seat & Cover (PP)