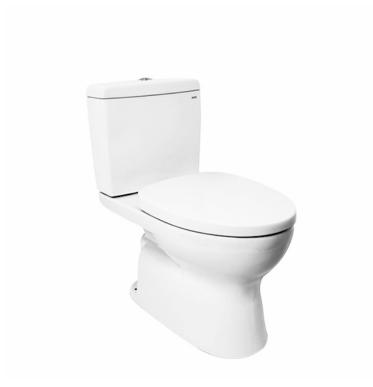

#### CLOSE COUPLED TOILET

### **F**eatures

- Stylish design, high profile Close Coupled Toilet
- **Dual Flush System**
- WATER SAVING