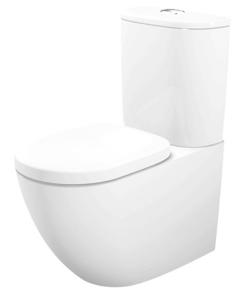

#### BASIC+ CLOSE COUPLED TOILET

# CST761DVMA

# **F**eatures

- Stylish design for Basic+ Suite
- Dual Flush System
- TORNADO FLUSH for powerful flushing effect with less amount of water
- WATER SAVING
- CEFIONTECT prevent debris on toilet surface
- RIMLESS DESIGN bowl ensures easy cleaning and ultimate hygiene