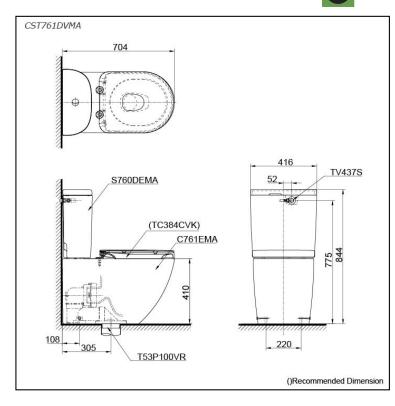

# **S**pecifications

| Flush system:   | TORNADO FLUSH     |
|-----------------|-------------------|
| Water Use:      | 5.0L / 3.0L       |
| Trap Type:      | S-Trap            |
| Rough-in:       | 305 mm            |
| Bowl Shape:     | D-Shape           |
| Water Pressure: | 0.05MPa~0.75MPa   |
| Size:           | 416Wx704Dx844H mm |

## **P**arts description

Seat & Cover is **not included**. Stop Valve & Flexible Hose is **included**.

#### CST761DVMA

- Close Coupled Toilet
  C761EMA
- Close Coupled Bowl w/ Connector • S760DEMA
- Close Coupled Tank • TV437S
- Stop Valve w/ Flexible Hose
- T53P100VR
   Floor Flange

Optional Parts

#### • TC384CVK

Golors

White (CEFIONTECT)