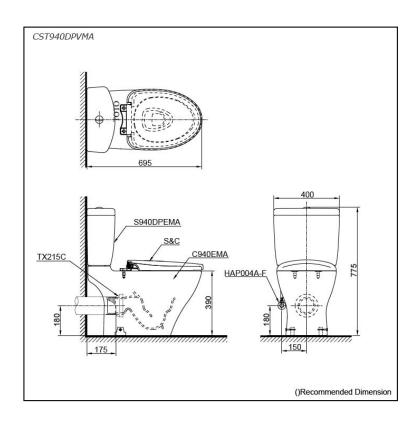

# Specifications 5

Wash Down Flush system: Water Use: 6.0L / 3.0L P-Trap Trap Type: Rough-in: H=180 mm Bowl Shape: Elongated

Water Pressure: 0.05MPa~0.75MPa 400Wx695Dx775H mm

# arts description

Seat & Cover is **not included.** Stop Valve & Flexible Hose is **included.** 

- CST940DPVMA
  - Close Coupled Toilet
    C940EMA

  - Close Coupled Bowl S940DPEMA
  - Close Coupled Tank
  - HAP004A-F

  - Stop Valve w/ Flexible Hose
  - TX215C Slip-in Connector