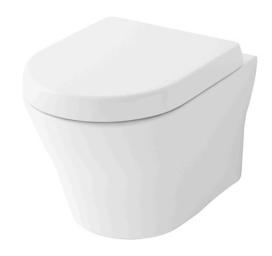

#### WALL HUNG TOILET

### eatures

- Wall Hung Type, easy cleaning
- TORNADO FLUSH for powerful flushing effect with less amount of water
- CEFIONTECT technology: super smooth, ion barrier glaze for a clean
- RIMLESS DESIGN bowl ensures easy cleaning and ultimate hygiene
- WATER SAVING

## Parts description

Seat & Cover is not Included.

**CW162YMA**Wall Hung Toilet (for Concealed Cistern)