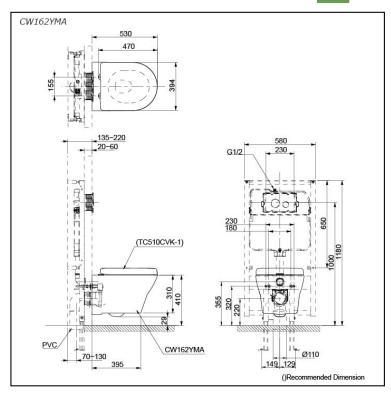

# Specifications 5

Flush system: TORNADO FLUSH

5.0L / 3.0L Water Use: Trap Type: P-Trap Rough-in: H=220 mm Bowl Shape: D-Shape

Water Pressure: 0.05MPa~0.75MPa 394Wx530Dx381H mm Size:

## Parts description

Seat & Cover is not Included.

**CW162YMA**Wall Hung Toilet (for Concealed Cistern)

#### **Optional Parts**

- TC510CVK-1 Seat & Cover (Urea Resin and PP)
- TC513A Soft Close Seat & Cover (Urea Resin)

White (CEFIONTECT)