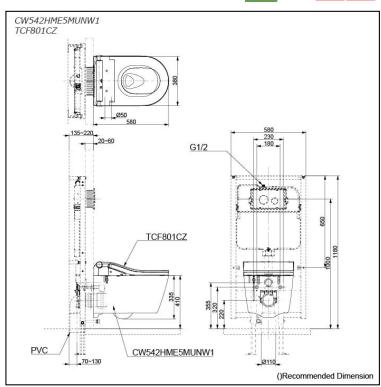

### CW542HME5MUNW1 TCF801CZ

# Specifications 5

BOWL:

TORNADO FLUSH Flush System:

Water Use: 4.0L / 3.0L Rough-in: H=220 Bowl Shape: D-Shape

Water Pressure: 0.05MPa~0.75MPa Size: 380W x 580D x 335H mm

WASHLET:

220~240V, 50/60Hz, 826~837W Power Rating:

Length of Power 0.9 m

Size: 383W x 579D x 108H mm

## Parts description

Stop Valve is included.

CW542HME5MUNW1 D-Shape Wall Hung Closet Bowl (P-Trap) with Concealed feature, hiding all wiring inside the bowl

TCF801CZ Concealed WASHLET RW