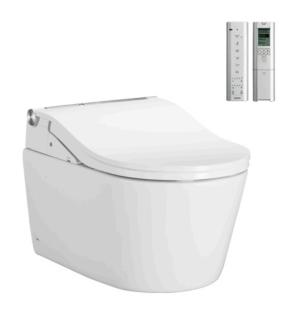

### CW542HME5MUNW1 TCF801CZ

#### WALL HUNG TOILET with **WASHLET RW**

### eatures

- CEFIONTECT Technology: super smooth, ion barrier glazing for a clean toilet bowl
- TORNADO FLUSH for powerful flushing with less amount of water
- RIMLESS DESIGN bowl ensures easy cleaning and ultimate hygiene
- EWATER+ keeps nozzle and bowl clean with sanitizing effect against bacteria
- Fully equipped with rear, front and oscillating & pulsating cleansing function
- Temperature control HEATED SEAT
- PREMIST a fine spray of mist making it difficult for dirt to adhere
- Auto lid opening and closing

## Parts description

Stop Valve is included.

CW542HME5MUNW1 D-Shape Wall Hung Closet Bowl (P-Trap) with Concealed feature, hiding all wiring inside the bowl

TCF801CZ Concealed WASHLET RW