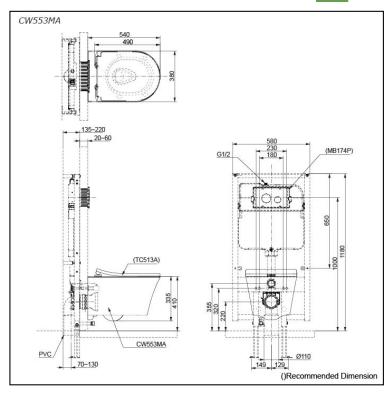

# Specifications 5

TORNADO FLUSH Flush system:

Water Use: 5.0L / 3.0L Rough-in: H=220 mm Bowl Shape: D-Shape

Water Pressure: 0.05MPa~0.75MPa 380Wx540Dx335H mm

## Parts description

Seat & Cover is not included.

CW553MA

D-Shape Wall Hung Closet Bowl (P-Trap) (w/o Concealed Washlet Connection) (Rough-in 220)

#### **Optional Parts**

- TC513A Seat & Cover
- MB174P Flush Panel

- DO NOT COUPLE THIS WC WITH FLUSH VALVE
- Actual Seat & Cover may differ from the

White (CEFIONTECT)