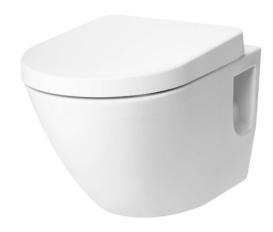

#### BASIC+ WALL HUNG TOILET

### **a**eatures

- Wall Hung Type, easy cleaning
- TORNADO FLUSH for powerful flushing effect with less amount of water
- CEFIONTECT prevent debris on toilet surface
- RIMLESS DESIGN bowl ensures easy cleaning and ultimate hygiene

# Parts description

Seat & Cover is not included.

 CW762EMA Wall Hung Toilet