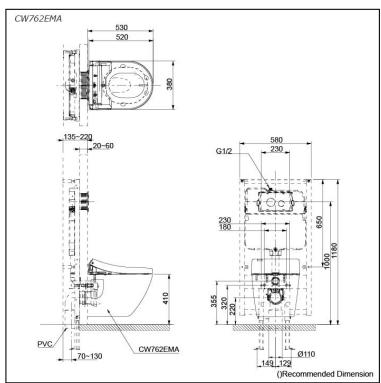

# **S**pecifications

Flush system: TORNADO FLUSH

Water Use: 5.0L / 3.0L
Trap Type: P-Trap
Rough-in: H=220 mm
Bowl Shape: D-Shape

Water Pressure: 0.05MPa~0.75MPa Size: 380Wx530Dx340H mm

# Parts description

Seat & Cover is not included.

 CW762EMA Wall Hung Toilet