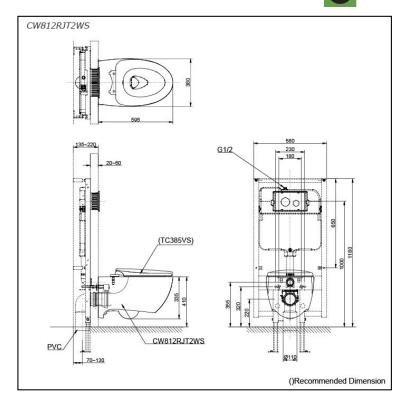

## CW812RJT2WS

## **S**pecifications

| Flush system:   | TORNADO FLUSH         |
|-----------------|-----------------------|
| Water Use:      | 5.0L / 3.0L           |
| Trap Type:      | P-Trap                |
| Rough-in:       | H=220 mm              |
| Bowl Shape:     | Elongated             |
| Water Pressure: | 0.05MPa~0.75MPa       |
| Size:           | 380W x 595D x 335H mm |
|                 |                       |

# Parts description

Seat & Cover is not included.

CW812RJT2WS
Elongated Wall Hung Closet Bowl (P-Trap)
(Rough-in 220)