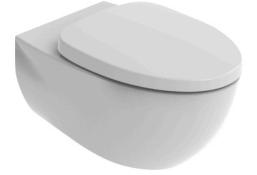

#### TOILETS

WALL HUNG TOILET

## CW812RJT2WS

## **F**eatures

- TORNADO FLUSH for powerful flushing effect with less amount of water
- CEFIONTECT Technology: super smooth, ion barrier glazing for a clean toilet bowl
- Sleek skirted design with concealed trapway for easy cleaning
- WATER SAVING structure
- RIMLESS DESIGN bowl ensures easy cleaning and ultimate hygiene

## **S**pecifications

| Flush system:   | TORNADO FLUSH         |
|-----------------|-----------------------|
| Water Use:      | 5.0L / 3.0L           |
| Trap Type:      | P-Trap                |
| Rough-in:       | H=220 mm              |
| Bowl Shape:     | Elongated             |
| Water Pressure: | 0.05MPa~0.75MPa       |
| Size:           | 380W x 595D x 335H mm |
|                 |                       |