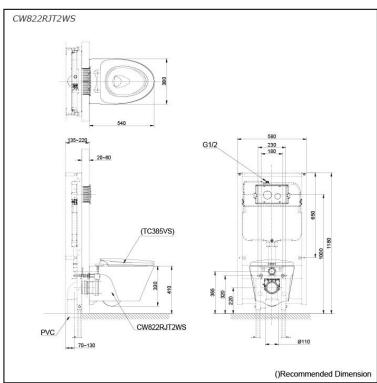

## Specifications 5

Flush system: TORNADO FLUSH

Water Use: 5.0L / 3.0L P-Trap Trap Type: Rough-in: H=220 mm Bowl Shape: Elongated

Water Pressure: 0.05MPa~0.75MPa 380Wx540Dx330H mm

# Parts description

Seat & Cover is not included.

CW822RJT2WS Elongated Wall Hung Closet Bowl (P-Trap) (Rough-in 220)

#### **Optional Parts**

- TC385VS Soft close Seat & Cover
- MB174P Flush Panel

DO NOT COUPLE THIS WC WITH FLUSH VALVE

White