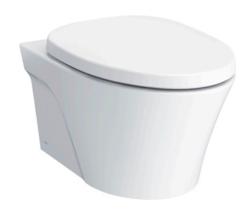

### AP SERIES WALL HUNG TOILET

## eatures

- TORNADO FLUSH for powerful flushing effect with less amount of water
- CEFIONTECT Technology: super smooth, ion barrier glazing for a clean toilet bowl
- Sleek skirted design with concealed trapway for easy cleaning
- WATER SAVING structure
- RIMLESS DESIGN bowl ensures easy cleaning and ultimate hygiene

# Parts description

Seat & Cover is not included.

CW822RJT2WS Elongated Wall Hung Closet Bowl (P-Trap) (Rough-in 220)