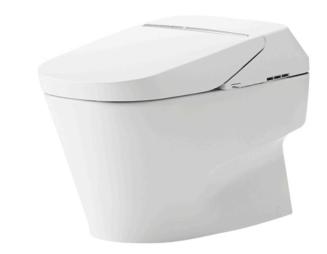

#### NEOREST XH I Luxurious Smart Toilet

# Parts description

CW992VM

Elongated Closet Bowl (S-Trap) (Rough-in 305)

TCF992WA

Golors

White (CEFIONTECT)