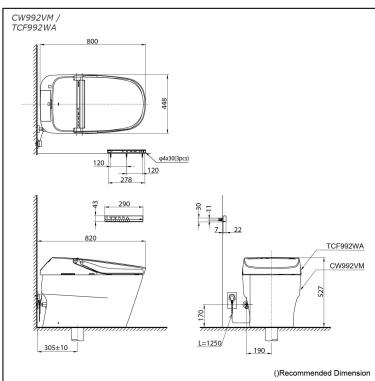

## **S**pecifications

TORNADO FLUSH Flush system:

Water Use: 5.0L / 3.0L Rough-in: 305 mm Bowl Shape: Elongated

Water Pressure: 0.05MPa~0.75MPa 220~240V, 50/60Hz, 841~851W Power Rating:

Length of Power 1.2 m Cord:

Material:

Bowl -Vitreous China Seat & Cover -Plastic Remoter Controller

-Aluminium

448Wx820Dx527H mm Size: