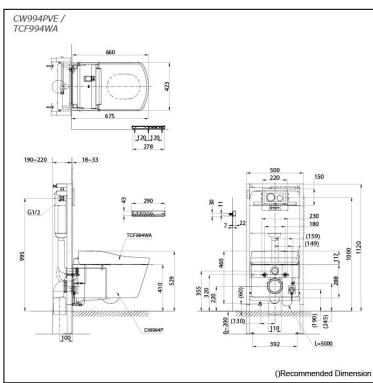

# Specifications 5

Flush system: TORNADO FLUSH

Water Use: 5.0L / 3.0L Rough-in: H=220 mm Bowl Shape: Elongated

0.05MPa~0.75MPa Water Pressure: 220~240V, 50/60Hz, 839~849W Power Rating:

Length of Power 1.0 m

Cord:

Size: 423Wx675Dx460H mm

# Parts description