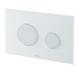

### **TOILETS**

## CW994PVE/ TCF994WA

### NEOREST LE I Wall Hung Smart Toilet





























## eatures

- Luxury, elegant and seamless design
- TORNADO FLUSH for powerful flushing effect with less amount of water
- Intergral WASHLET features front and rear warm water washing
- EWATER+ keeps toilet bowl and nozzle clean by preventing bacteria with sanitizing
- Automatic operation: Lid opens, closes and toilet flushes when sensor is activated
- Auto soft light function usable for night time usage

EWATER+, highly effective sanitizer created by electrolyzed chloride ion in tap water. After use, it returns back to original state, environmental friendly

# Specifications 5

Flush system: TORNADO FLUSH

Water Use: 5.0L / 3.0L Rough-in: H=220 mm Bowl Shape: Elongated

0.05MPa~0.75MPa Water Pressure: 220~240V, 50/60Hz, 839~849W Power Rating:

Length of Power 1.0