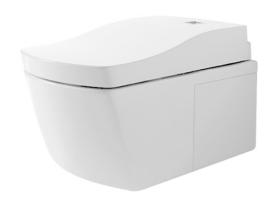

### NEOREST LE I Wall Hung Smart Toilet

## eatures

- Luxury, elegant and seamless design
- TORNADO FLUSH for powerful flushing effect with less amount of water
- Intergral WASHLET features front and rear warm water washing
- EWATER+ keeps toilet bowl and nozzle clean by preventing bacteria with sanitizing
- Automatic operation: Lid opens, closes and toilet flushes when sensor is activated
- Auto soft light function usable for night time usage

#### WASHLET included

CW994PVE Water Closet Bowl (P-Trap) (Rough-in 220)

TCF994WA WASHLET Unit