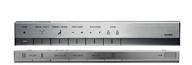

## eatures

- Luxury, elegant and seamless design
- TORNADO FLUSH for powerful flushing effect with less amount of water
- Intergral WASHLET features front and rear warm water washing
- EWATER+ keeps toilet bowl and nozzle clean by preventing bacteria with sanitizing
- Automatic operation: Lid opens, closes and toilet flushes when sensor is activated
- Auto soft light function usable for night time usage

# Specifications 5

Flush system: TORNADO FLUSH

Water Use: 5.0L / 3.0L Rough-in: H=220 mm Bowl Shape: Elongated

0.05MPa~0.75MPa Water Pressure: 220~240V, 50/60Hz, 839~849W Power Rating:

Length of Power 1.0 m