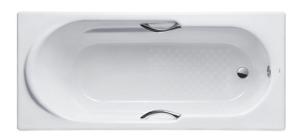

#### ENAMELED CAST IRON Non-Apron Bathtub

### **P**eatures

- Elegant, graceful design gives a comfortable experience
- With Headrest and armrest providing comfortable bathing experience
- Cast iron construction provides years of durability
- Slip-resistance surface
- Dedicated handgrip on both sides (FBY1530NHPE)

## Parts description

Fittings is **not included.** 

FBY1530NHPE
 Enameled Cast Iron Non-Apron Bathtub (w/ Hand Grip)

• FBY1530NPE Enameled Cast Iron Non-Apron Bathtub (w/o Hand Grip)