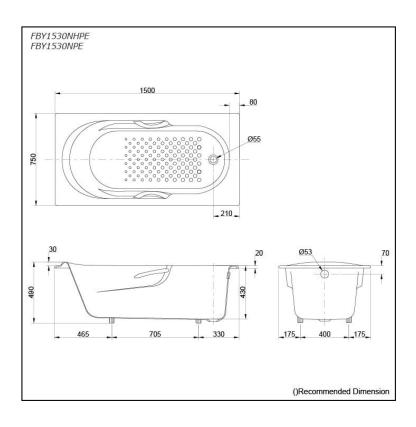

### **S**pecifications

Size: 1500W x 750D x 490H mm

Material: Enameled Cast Iron

Actual Capacity: 170L
Pop-up Waste: Not Included

## Parts description

Fittings is **not included.** 

FBY1530NHPE
 Enameled Cast Iron Non-Apron Bathtub (w/ Hand Grip)

• FBY1530NPE Enameled Cast Iron Non-Apron Bathtub (w/o Hand Grip)