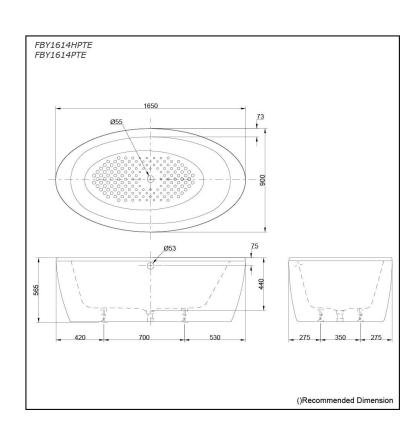

#### FBY1614HPTE FBY1614PTE

## **S**pecifications

Size: 1650W x 900D x 565H mm Material: Enameled Cast Iron

Actual Capacity: 185L
Pop-up Waste: Included

p Waste: Included (Metal Waste Fitting)