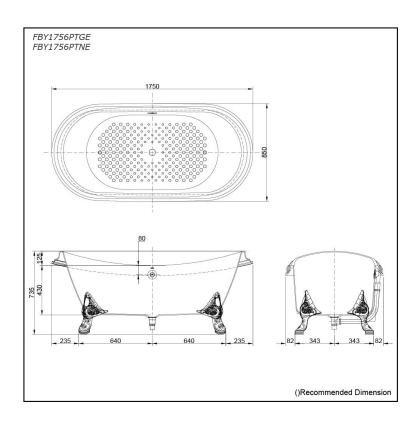

#### FBY1756PTGE FBY1756PTNE

# **S**pecifications

Size: 1750W x 850D x 735H mm Material: Enameled Cast Iron

Actual Capacity: 237L
Pop-up Waste: Included

Included (Metal Waste Fitting)