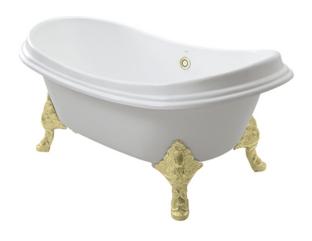

# ENAMELED CAST IRON Freestanding Bathtub

## Parts description

Fittings is not included.

- FBY1756PTGE Enameled Cast Iron Free Standing Bathtub
- FBY1756PTNE
   Enameled Cast Iron Free Standing Bathtub

FBY1756PTGE White Bathtub w/ Gold Stand

FBY1756PTNE

White Bathtub w/ Silver Stand