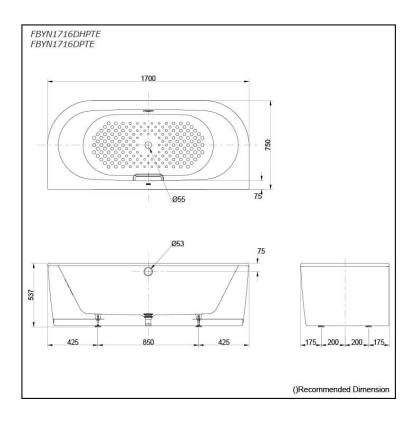

# **S**pecifications

Size: 1700W x 750D x 537H mm

Material: Enameled Cast Iron

Actual Capacity: 187L
Pop-up Waste: Included

(Metal Waste Fitting)