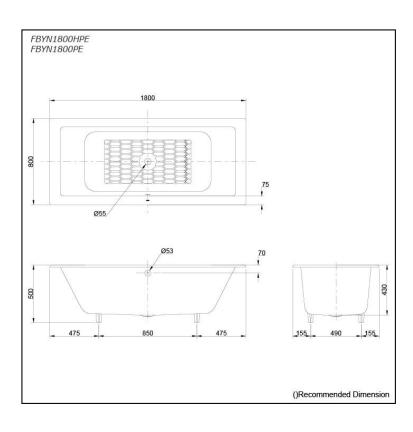

# **S**pecifications

Size: 1800W x 800D x 500H mm

Material: Enameled Cast Iron

Actual Capacity: 210L
Pop-up Waste: Not Included