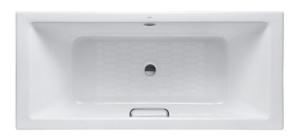

#### ENAMELED CAST IRON Non-Apron Bathtub

## **B**eatures

- Elegant, graceful design gives a comfortable experience
- Cast iron construction provides years of durability
- Slip-resistance surface
- Dedicated handgrip on one side (FBYN1800HPE)