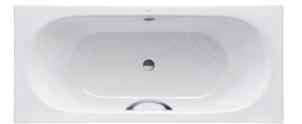

#### ENAMELED CAST IRON Non-Apron Bathtub

# Features

- Elegant, graceful design gives a comfortable experience
- Cast iron construction provides years of durability
- Slip-resistance surface
- Dedicated handgrip on both sides (FBYN1810NHPE)

#### Fittings is not included.

- FBYN1810NHPE Enameled Cast Iron Non-Apron Bathtub (w/ Hand Grip)
- FBYN1810NPE Enameled Cast Iron Non-Apron Bathtub (w/o Hand Grip)