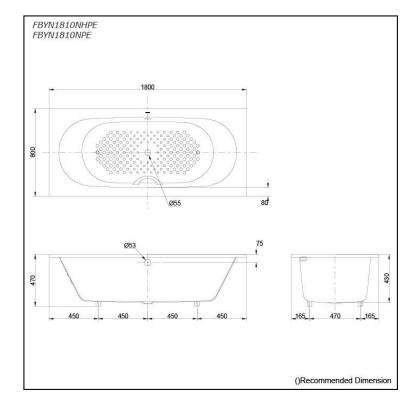

## **S**pecifications

| Size:            | 1800W x 800D x 470H mm |
|------------------|------------------------|
| Material:        | Enameled Cast Iron     |
| Actual Capacity: | 265L                   |
| Pop-up Waste:    | Not Included           |

### Parts description