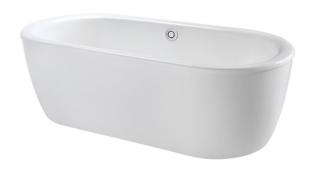

# ENAMELED CAST IRON Freestanding Bathtub

### **B**eatures

- Fully exposed design, with Full-Apron luxurious and majestic
- Cast iron construction provides years of durability
- Slip-resistance surface
- Streamline Handgrip on 1 side (FBYN1816CHPTE)

## **S**pecifications

Size: 1800W x 800D x 537H mm

Material: Enameled Cast Iron

Actual Capacity: 210L
Pop-up Waste: Included

Included (Metal Waste Fitting)