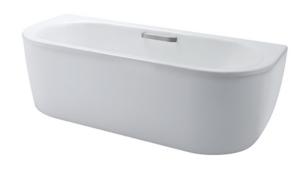

#### ENAMELED CAST IRON Apron Bathtub

## **B**eatures

- Fully exposed design, with Full-Apron result a perfectly harmony
- Simple D-Shape Design
- Cast iron construction provides years of durability
- Slip-resistance surface
- Streamline Handgrip on 1 side (FBYN1816DHPTE)