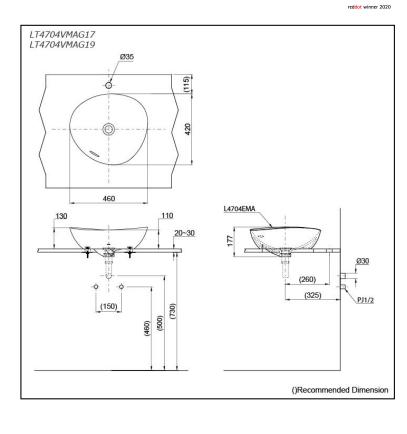

### LT4704VMAG17 LT4704VMAG19

# **S**pecifications

Size: Material: 460W x 420D x 130H mm Fire clay

#### Parts description

Faucet not included

- LT4704VMAG17
  - Console Lavatory • L4704EMA
  - L4/U4EMA Console Lavatory
  - VM5D417#XW Drainage (For ZA, GE, GC, GM, GB, GF Faucet)
- LT4704VMAG19
  - Console Lavatory • L4704EMA
  - Console Lavatory
  - VM5D419#XW Drainage (For GA, GO, GR, GS, LB, LN, LC & LF Faucet)