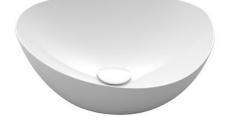

### LAVATORIES

Console Lavatory

## **F**eatures

- Its beautiful design that uses the ceramic natural roundness with ultra-thin frame
- Deliberately off-balance design expresses a distinctive sense of comfort
- Reminiscent of handwork produces a distorted shape that conveys a free form curve design resisting numerical specification
- CEFIONTECT technology: super smooth, ion barrier glaze for a clean lavatory

# **S**pecifications

Size: Material: 460W x 420D x 130H mm Fire clay