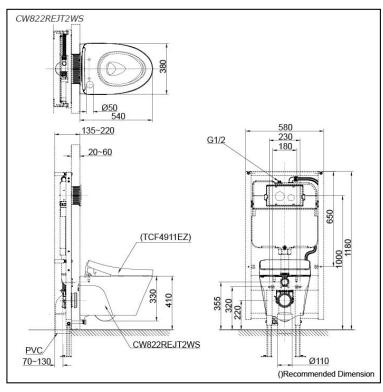

# **S**pecifications

Flush system: TORNADO FLUSH

Water Use: 4.0L / 3.0L
Rough-in: H=220 mm
Bowl Shape: Elongated

Water Pressure: 0.05MPa~0.75MPa Size: 380Wx540Dx330H mm

# Parts description

Stop Valve is not included.

CW822REJT2WS
 Elongated Wall Hung Closet Bowl (P-Trap) (Rough-in 220)
 Wall Hung Toilet with Concealed feature, hiding all wiring inside the bowl

#### **Optional Parts**

 TCF4911EZ WASHLET Unit