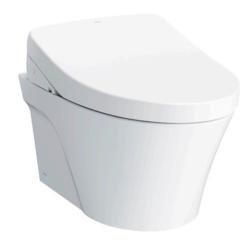

### WALL HUNG TOILET with WASHLET S7

### **P**eatures

- TORNADO FLUSH for powerful flushing effect with less amount of water
- CEFIONTECT Technology: super smooth, ion barrier glazing for a clean toilet bowl
- Sleek skirted design with concealed trapway for easy cleaning
- WATER SAVING structure
- RIMLESS DESIGN bowl ensures easy cleaning and ultimate hygiene

# Parts description

Stop Valve is not included.

CW822REJT2WS
 Elongated Wall Hung Closet Bowl (P-Trap) (Rough-in 220)
 Wall Hung Toilet with Concealed feature, hiding all wiring inside the bowl