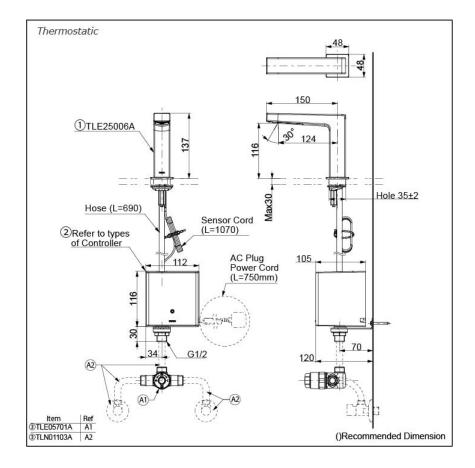

#### NOTE

 \*For Thermostatic Please purchase TLE05701A (Thermostat) and TLN01103A (Stop Valve Set) instead

24022025