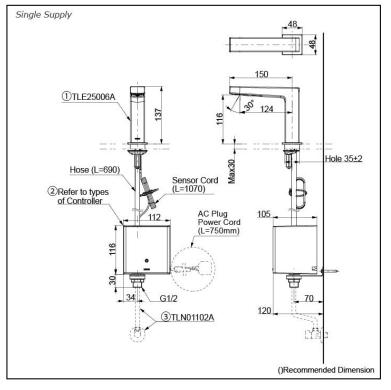

#### Parts description

Single Supply Combination

AC Controller (220~240V)
1. TLE25006A (Deck-mounted)
2. TLE01502A (AC Operated - BF Plug)
3. TLN01102A (Stop Valve Set)\*