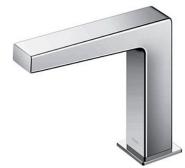

## TLE25006A

### 🕞 eatures

- Hands-free usage increases hygiene
- Sensor positioned underneath the spout head for more accurate user detection
- WATER SAVING
- ECO CAP Technology: TOTO aerated bubble technology adds air to the water to achieve full water jet

### **S**pecifications

| Flow Rate:      | 2L/min            |
|-----------------|-------------------|
| Water Pressure: | 0.05MPa ~ 0.75MPa |
| Finish:         | Nickel Chrome     |