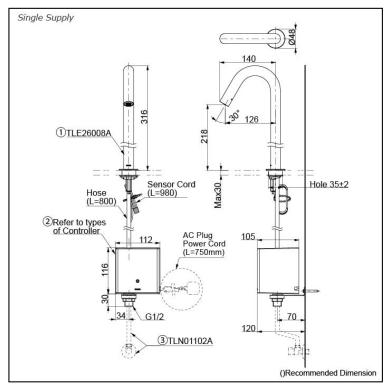

## Parts description

Single Supply Combination

- AC Controller (220~240V)
  1. TLE26008A (Deck-mounted)
  2. TLE01502A (AC Operated BF Plug)
  3. TLN01102A (Stop Valve Set)\*