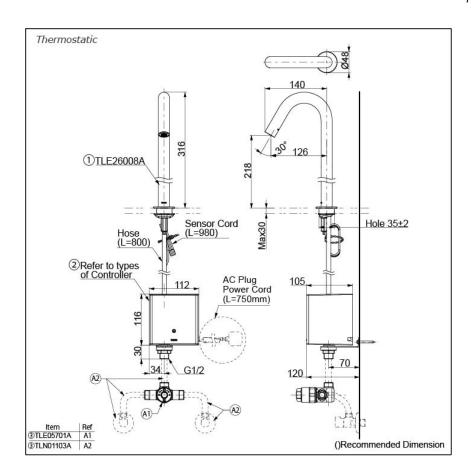

## **NOTE**

\*For Thermostatic Please purchase TLE05701A (Thermostat) and TLN01103A (Stop Valve Set) instead