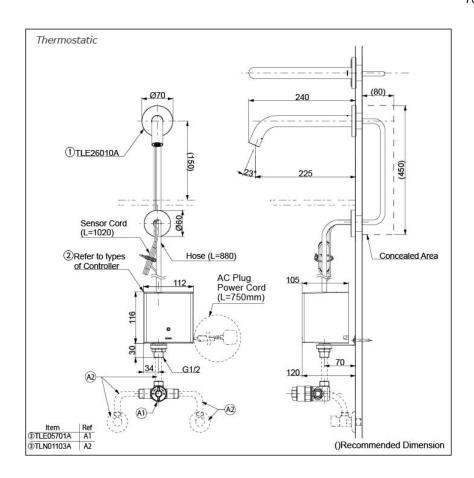

#### **NOTE**

\*For Thermostatic Please purchase TLE05701A (Thermostat) and TLN01103A (Stop Valve Set) instead