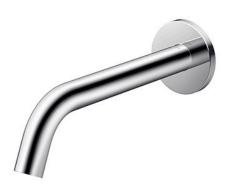

### Touchless Faucet Wall Mounted

### eatures

- Hands-free usage increases hygiene
- Sensor positioned underneath the spout head for more accurate user detection
- WATER SAVING
- ECO CAP Technology: TOTO aerated bubble technology adds air to the water to achieve full water jet

## Specifications 5

2L/min Flow Rate:

Water Pressure: 0.05MPa ~ 0.75MPa Finish: Nickel Chrome