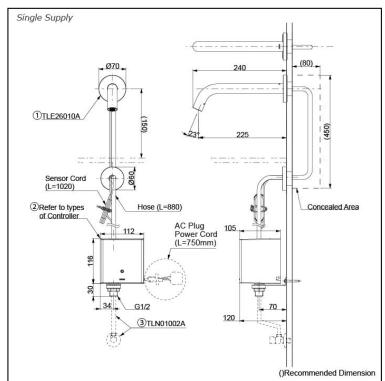

# arts description

Single Supply Combination

- AC Controller (220~240V)

  1. TLE26010A (Wall-mounted)

  2. TLE01502A (AC Operated BF Plug)

  3. TLN01102A (Stop Valve Set)\*

#### **NOTE**

\*For Thermostatic Please purchase TLE05701A (Thermostat) and TLN01103A (Stop Valve Set) instead