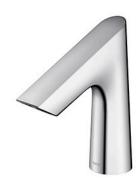

### Touchless Faucet Deck Mounted

### eatures

- Hands-free usage increases hygiene
- Sensor positioned underneath the spout head for more accurate user detection
- WATER SAVING
- ECO CAP Technology: TOTO aerated bubble technology adds air to the water to achieve full water jet

#### TOUCHLESS FAUCET