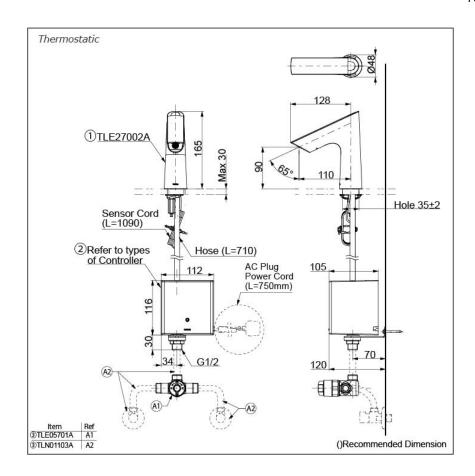

#### **NOTE**

\*For Thermostatic Please purchase TLE05701A (Thermostat) and TLN01103A (Stop Valve Set) instead