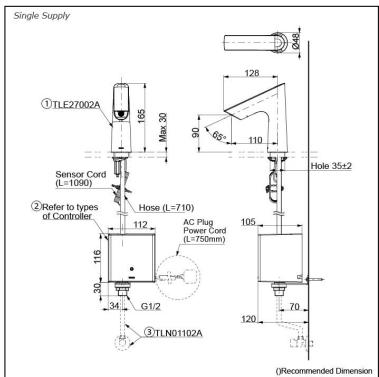

# arts description

Single Supply Combination

- AC Controller (220~240V)

  1. TLE27002A (Deck-mounted)

  2. TLE01502A (AC Operated BF Plug)

  3. TLN01102A (Stop Valve Set)\*

# Specifications 5

2L/min Flow Rate:

Water Pressure: 0.05MPa ~ 0.75MPa Finish: Nickel Chrome