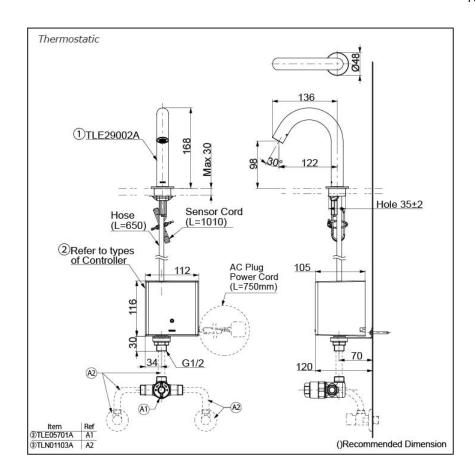

#### **NOTE**

\*For Thermostatic Please purchase TLE05701A (Thermostat) and TLN01103A (Stop Valve Set) instead