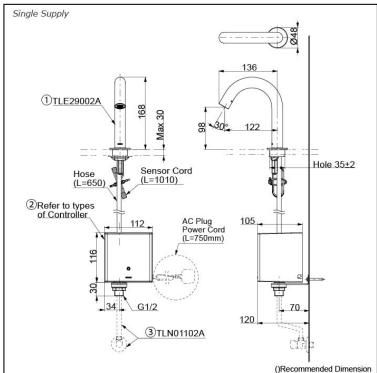

# arts description

Single Supply Combination

- AC Controller (220~240V)
  1. TLE29002A (Deck-mounted)
  2. TLE01502A (AC Operated BF Plug)
  3. TLN01102A (Stop Valve Set)\*

#### **NOTE**

\*For Thermostatic Please purchase TLE05701A (Thermostat) and TLN01103A (Stop Valve Set) instead