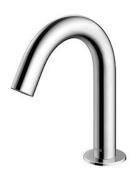

### Touchless Faucet Deck Mounted

### eatures

- Hands-free usage increases hygiene
- Sensor positioned underneath the spout head for more accurate user detection
- WATER SAVING
- ECO CAP Technology: TOTO aerated bubble technology adds air to the water to achieve full water jet